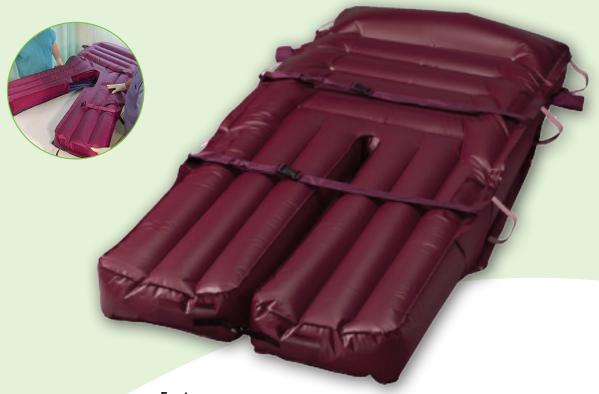

### HoverMatt<sup>®</sup> Split-Leg Matt

The HoverMatt® Split-Leg Matt delivers the same effortless lateral patient transfers and positioning as the standard HoverMatt® Air Transfer System, but in a split-leg design that specifically accommodates specialty tables. When inflated, a cushion of air beneath the mattress reduces friction and pull force by 80-90%, making transfers easier and safer for the caregiver. Developed for use with patients in the lithotomy position, the Split-Leg Matt is ideal for gynaecology and urology procedures. Additional applications include use with any split or short procedure table used for orthopaedic and bariatric procedures. The split-leg design also facilitates the surgeon's operating position preference.

#### **Features:**

- Air-assisted technology improves patient and caregiver safety and comfort during transfers
- Inflated mattress moves patient in stable position, reducing skin shear and bruising
- Split-leg design allows for easy positioning with specialty procedure tables, while foot-end snaps help keep patients legs together during transfers
- Double coated finish provides stain resistance and easy cleaning
- Heat-sealed construction eliminates needle holes that are potential bacterial entryways
- Radiolucent and MRI compatible for artifact-free imaging
- 544kg weight limit accommodates most patients