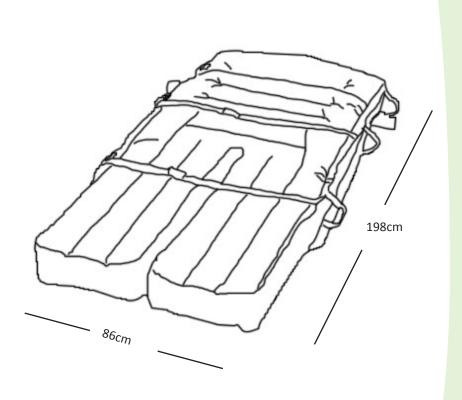

dures. The split-leg design also facilitates the surgeon's operating position preference.



#### **Features:**

- Air-assisted technology improves patient and caregiver safety and comfort during transfers
- Inflated mattress moves patient in stable position, reducing skin shear and bruising
- Split-leg design allows for easy positioning with specialty procedure tables, while foot-end snaps help keep patients legs together during transfers
- Double coated finish provides stain resistance and easy cleaning
- Heat-sealed construction eliminates needle holes that are potential bacterial entryways
- Radiolucent and MRI compatible for artifact-free imaging
- 544kg weight limit accommodates most patients

SHA010914

# MANUAL HANDLING

HoverMatt® Split Leg Matt



### **Product Specifications**



#### **Heat-Sealed Construction**

Material: Nylon twill with silica polyurethane coating

on patient side

Seams: RF welding on all seams

Latex free

#### **Available Size:**

86cm W x 198cm L - MHHT-HMSL-34

### **Packaging**

1 per box

### **Compatible with HoverTech Air Supplies**

MHHT-AIR2300 (Variable Speed - 230 V)

| Product Code | Product Name                                                    |
|--------------|-----------------------------------------------------------------|
| MHHT-HMSL-34 | HoverMatt Lateral Transfer (Double Coated) Split Leg 34" - Each |