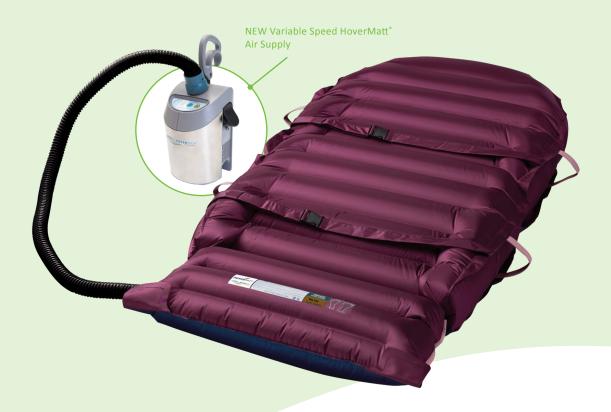

### HoverMatt® Air Transfer System

The HoverMatt® air transfer system is the number one choice of hospitals for lateral patient transfers and patient repositioning. When inflated, a cushion of air beneath the mattress enables caregivers to safely transfer patients without lifting or straining. By reducing injuries related to lateral transfers and repositioning, the HoverMatt® air transfer system helps to improve staff retention while meeting legislative guidelines for safe patient handling.

### **Features:**

- Improves patient and caregiver safety and comfort during transfers
- Reduces skin shear and bruising
- Heat-sealed construction eliminates needle holes to remove potential bacterial entryways
- Ideal for use in any patient care department
- Radiolucent/MRI compatible
- Double-coated option offers fluid and stain resistance, making it ideal for the OR or Labour & Delivery
- Available in multiple styles and widths to accommodate all patient sizes
- Variable speed air supply allows for rapid inflation
- Weight limit: 544kg