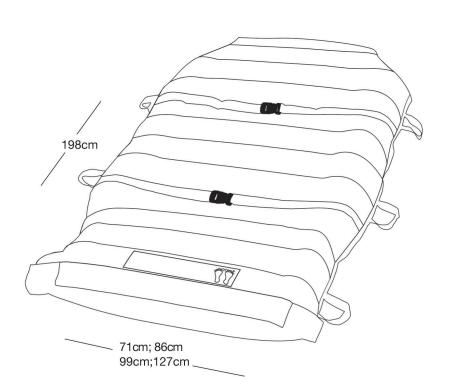

#### **Available in Five Sizes**

71cm W x 198cm L - MHHT-HMHS-28 86cm W x 198cm L - MHHT-HMHS-34 99cm W x 198cm L - MHHT-HMHS-39 127cm W x 198cm L - MHHT-HMHS-50 86cm W x 115cm L - MHHT-HMHS-34MI