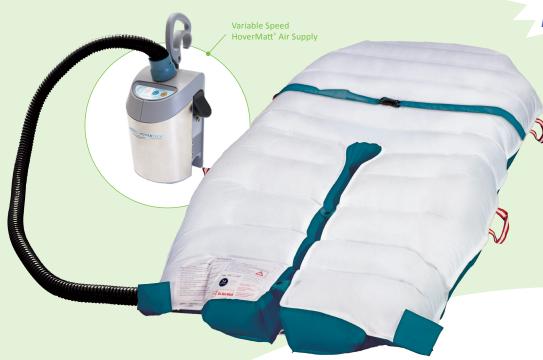

### HoverMatt® SPU Split-Leg Matt

The HoverMatt® Single-Patient Use (SPU) Split-Leg Matt is a specialty transfer mattress designed for use in the lithotomy position or on surgical tables when split-leg plates are employed. When the foot-end snaps on the mattress are fastened, the legs are kept together and lateral transfers can be performed. The legs can then be separated into two individual segments by disconnecting the snaps, and each segment can be positioned with the patient's legs. This keeps the HoverMatt from getting in the way during procedures. The SPU Split-Leg Matt also offers the added convenience of disposability when the patient's hospital stay is complete.

#### Features:

- Lateral transfer using air-assisted technology improves patient and caregiver comfort and safety
- Split-leg capability allows appropriate surgical positioning for lithotomy or other split-leg procedures, keeping excess material out of the way
- Inflated mattress moves patient in stable position, reducing skin shear and bruising
- Single-patient use product eliminates costs and logistics associated with reprocessing and greatly reduces risk of cross-contamination
- 544kg weight limit to accommodate most patients
- Variable speed air supply provides quieter and slower inflation options

#### **Compatible with HoverTech Air Supplies**

MHHT-AIR2300 (Variable Speed)