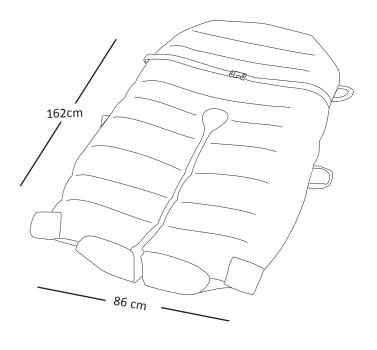

cts' 2015 Excellence in Surgical Products Awards in the OR Equipment Category!



#### Features:

- Lateral transfer using air-assisted technology improves patient and caregiver comfort and safety
- Split-leg capability allows appropriate surgical positioning for lithotomy or other split-leg procedures, keeping excess material out of the way
- Inflated mattress moves patient in stable position, reducing skin shear and bruising
- Single-patient use product eliminates costs and logistics associated with reprocessing and greatly reduces risk of cross-contamination
- 544kg weight limit to accommodate most patients
- Variable speed air supply provides quieter and slower inflation options

SHA200215-3.1

# **MANUAL HANDLING**

HoverMatt® SPU Split-Leg Matt



#### HoverMatt® SPU Split-Leg Matt



### **Product Specifications**

#### **Material Specs**

Sewn construction

Top: Non-woven polypropylene fiber

Bottom: Nylon fabric

Latex free

Water soluble perimeter thread (120°)
Thread in sewn handles NOT water soluble

#### **Available Sizes**

86cm (34") W x 162cm (64") L

#### **Packaging**

10 per box

#### **Compatible with HoverTech Air Supplies**

MHHT-AIR2300 (Variable Speed)

## Patent No(s). US7712170, 7373680, 7406723, 7266852

If a HoverMatt\* SPU Split-Leg Matt is laundered, it will no longer inflate when connected to the air supply. The "DO NOT WASH" label at the foot-end of the product will dissolve and state "DISCARD IMMEDIATELY".





The Split-Leg SPU is the only airassisted lateral transfer device on the market with a split-leg configuration, making it ideal for